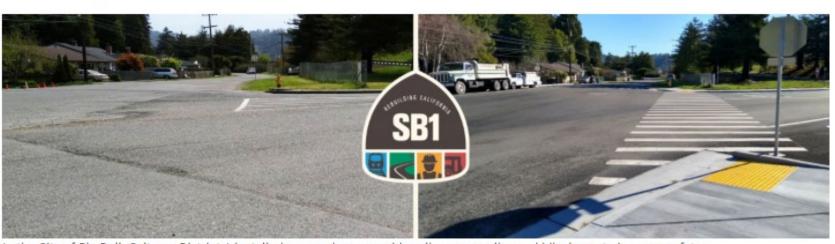

#### www.Rebuilding CA.ca.gov

- Enhanced look and feel
- Project highlights
- Check back for new content

In the City of Rio Dell, Caltrans District 1 installed new curb ramps, sidewalks, crosswalks, and bike lanes to improve safety.