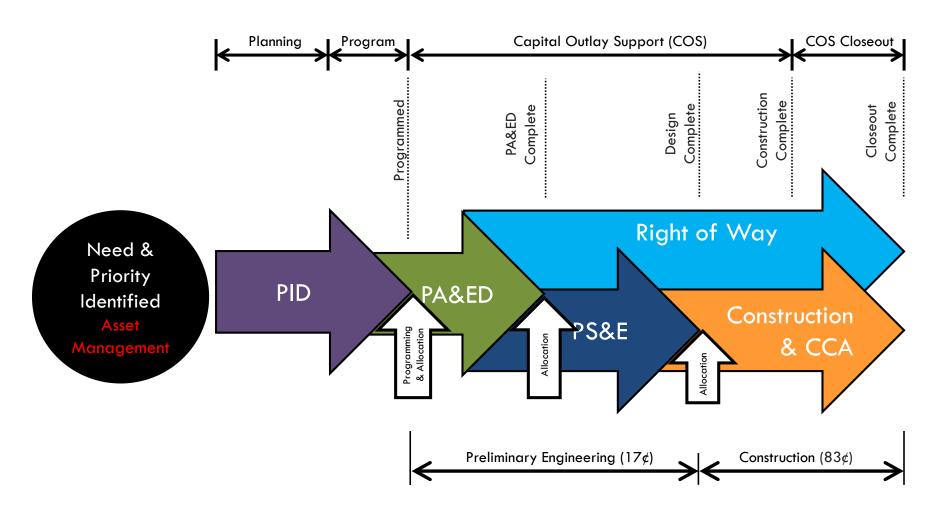

# FY 19-20 4<sup>th</sup> Quarter Project Delivery Report

by Donna M. Berry

### Phases of Project Development





## Phases of Project Development





# FY 19-20 4<sup>th</sup> Quarter Project Delivery Performance Measures

| Measure                                      |            | Last Five Fiscal |              |              |
|----------------------------------------------|------------|------------------|--------------|--------------|
|                                              | Completed  | Planned          | Percent      | Year Average |
| Draft Environmental  Documents               | 94         | 109              | 86%          | 79%          |
| Project Approval, Environmental Documents    | 244        | 268              | 91%          | 90%          |
| Projects Certified by<br>Right of Way        | 276        | 304              | 91%          | 97%          |
| Projects Designed