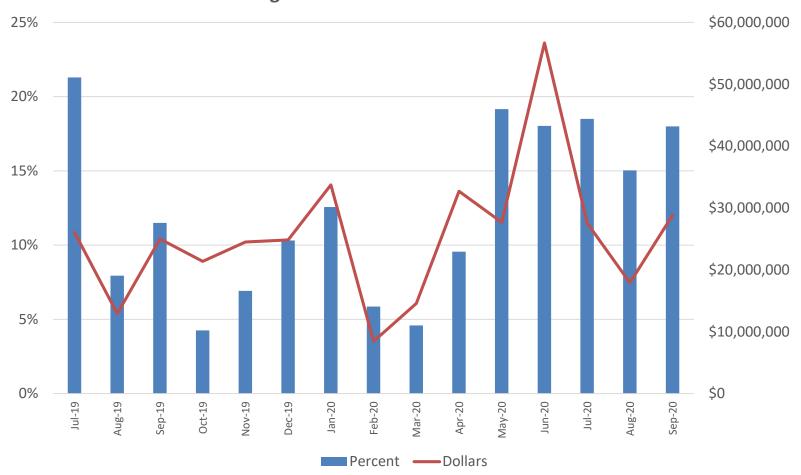

| \$129                      | <b>\$10.7</b>            |  |  |  |  |  |
| Const Capital        | 19    | 778                | \$1,018                    | \$69                     |  |  |  |  |  |
| Closeout             |       |                    |                            |                          |  |  |  |  |  |
| Const Support        | 7     | 1 122              | \$40                       | \$6.3                    |  |  |  |  |  |
| Const Capital        | 10    | 1,132              | \$325                      | \$28.4                   |  |  |  |  |  |
| Total                | 79    |                    | \$1,699                    | \$219                    |  |  |  |  |  |



#### Planned FY 2020-21 Delivery

(Status as of 9/29/20)





#### **Recent Bidding Climate**







#### Recent Bidding Climate





# Thank You!