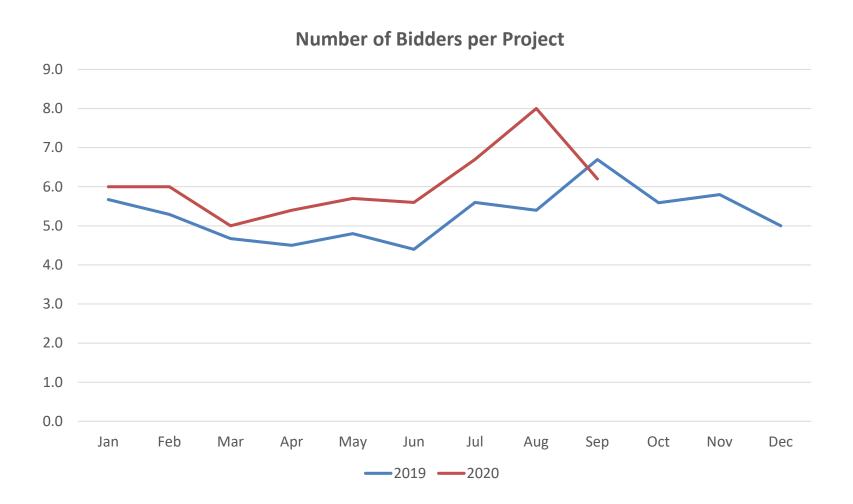

<b>\$10.7</b>            |  |  |  |  |  |
| Const Capital        | 19    | 778                | \$1,018                    | \$69                     |  |  |  |  |  |
| Closeout             |       |                    |                            |                          |  |  |  |  |  |
| Const Support        | 7     | 1 122              | \$40                       | \$6.3                    |  |  |  |  |  |
| Const Capital        | 10    | 1,132              | \$325                      | \$28.4                   |  |  |  |  |  |
| Total                | 79    |                    | \$1,699                    | \$219                    |  |  |  |  |  |



#### Planned FY 2020-21 Delivery

(Status as of 9/29/20)





#### **Recent Bidding Climate**







#### Recent Bidding Climate





# Thank You!