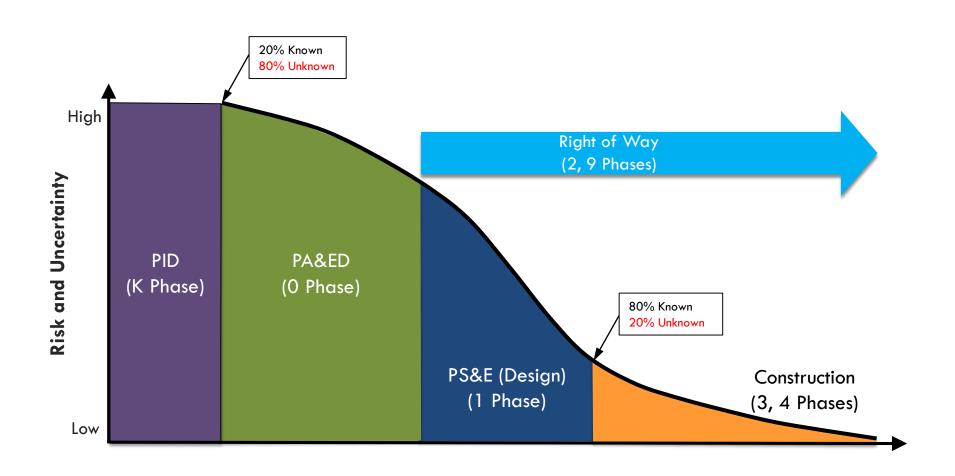

# FY 19-20 4<sup>th</sup> Quarter Project Delivery Report

by Donna M. Berry

### Phases of Project Development





## Phases of Project Development





# FY 19-20 4<sup>th</sup> Quarter Project Delivery Performance Measures

| Measure                                      |            | Last Five Fiscal |              |              |
|----------------------------------------------|------------|------------------|--------------|--------------|
|                                              | Completed  | Planned          | Percent      | Year Average |
| Draft Environmental  Documents               | 94         | 109              | 86%          | 79%          |
| Project Approval, Environmental Documents    | 244        | 268              | 91%          | 90%          |
| Projects Certified by<br>Right of Way        | 276        | 304              | 91%          | 97%          |
| Projects Designed and Ready for Construction | 288