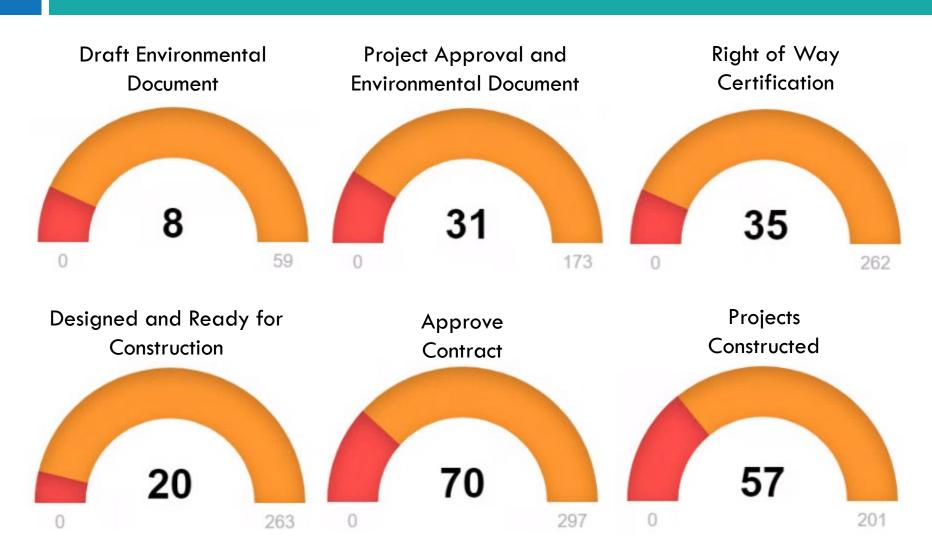

# FY 19-20 4<sup>th</sup> Quarter Project Delivery Performance Measures

| Measure                                      |            | Last Five Fiscal |              |              |
|----------------------------------------------|------------|------------------|--------------|--------------|
|                                              | Completed  | Planned          | Percent      | Year Average |
| Draft Environmental  Documents               | 94         | 109              | 86%          | 79%          |
| Project Approval, Environmental Documents    | 244        | 268              | 91%          | 90%          |
| Projects Certified by<br>Right of Way        | 276        | 304              | 91%          | 97%          |
| Projects Designed and Ready for Construction | 288        | 313              | <b>92</b> %* | 98%          |
| Capital Value Ready for Allocation           | \$4,416 M* | \$4,947 M        | 89%          | 90%          |
| Projects Constructed                         | 161        | 184              | 88%          | 88%          |

<sup>\*</sup> Result of the strategy of taking intelligent and agreed upon risks.